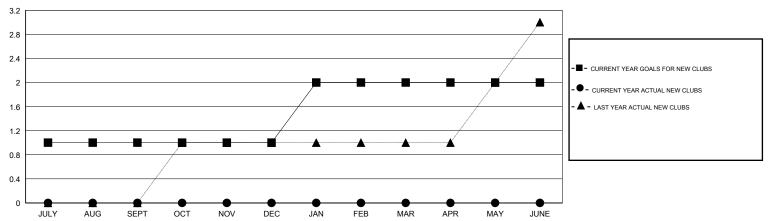

| 0                  | 44                                  | 89                 | -45              |
| OCT/NOV/DEC           | 0                | 0         | 0                | 0                | OCT/NOV/DEC           | 70                 | 14                                  | 36                 | -22              |
| JAN/FEB/MAR           | 1                | 0         | 0                | 0                | JAN/FEB/MAR           | 110                | 0                                   | 0                  | 0                |
| APR/MAY/JUNE          | 0                | 0         | 0                | 0                | APR/MAY/JUNE          | 85                 | 0                                   | 0                  | 0                |

### GOALS AND ACTUAL NEW CLUBS CUMULATIVE



#### GOALS AND ACTUAL MEMBERS CUMULATIVE



| DROPPED CLUBS: 0  DROPPED MEMBERS |     | 26 CLUBS OF 65 ADDED 1 OR MORE<br>NEW MEMBERS | GENDER DISTRIBUTION           MALE         1,107 (61.43%)           FEMALE         695 (38.57%) |     |
|-----------------------------------|-----|-----------------------------------------------|-------------------------------------------------------------------------------------------------|-----|
| DECEASED                          | 11  | CLICK HERE FOR HEALTH                         | FAMILY UNIT MEMBERS                                                                             | 303 |
| CLUB CANCELLED                    | 0   | ASSESSMENT DATA                               |