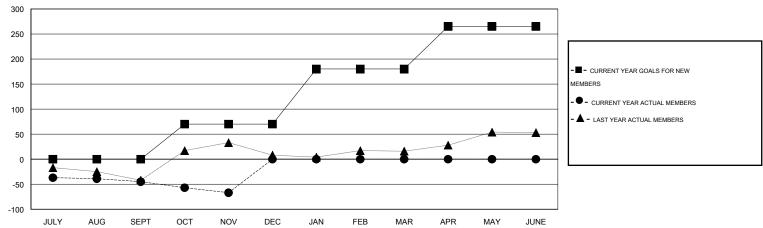

#### GOALS AND ACTUAL MEMBERS CUMULATIVE

| DROPPED CLUBS: 0  DROPPED MEMBERS |     | 26 CLUBS OF 65 ADDED 1 OR MORE<br>NEW MEMBERS | GENDER DISTRIBUTION           MALE         1,107 (61.43%)           FEMALE         695 (38.57%) |     |
|-----------------------------------|-----|-----------------------------------------------|-------------------------------------------------------------------------------------------------|-----|
| DECEASED                          | 11  | CLICK HERE FOR HEALTH                         | FAMILY UNIT MEMBERS                                                                             | 303 |
| CLUB CANCELLED                    | 0   | ASSESSMENT DATA                               |                                                                                                 |     |
| OTHER                             | 114 |                                               | HEAD OF HOUSEHOLD                                                                               | 148 |
| TOTAL                             | 125 |                                               | NON-HEAD OF HOUSEHOLD                                                                           | 155 |